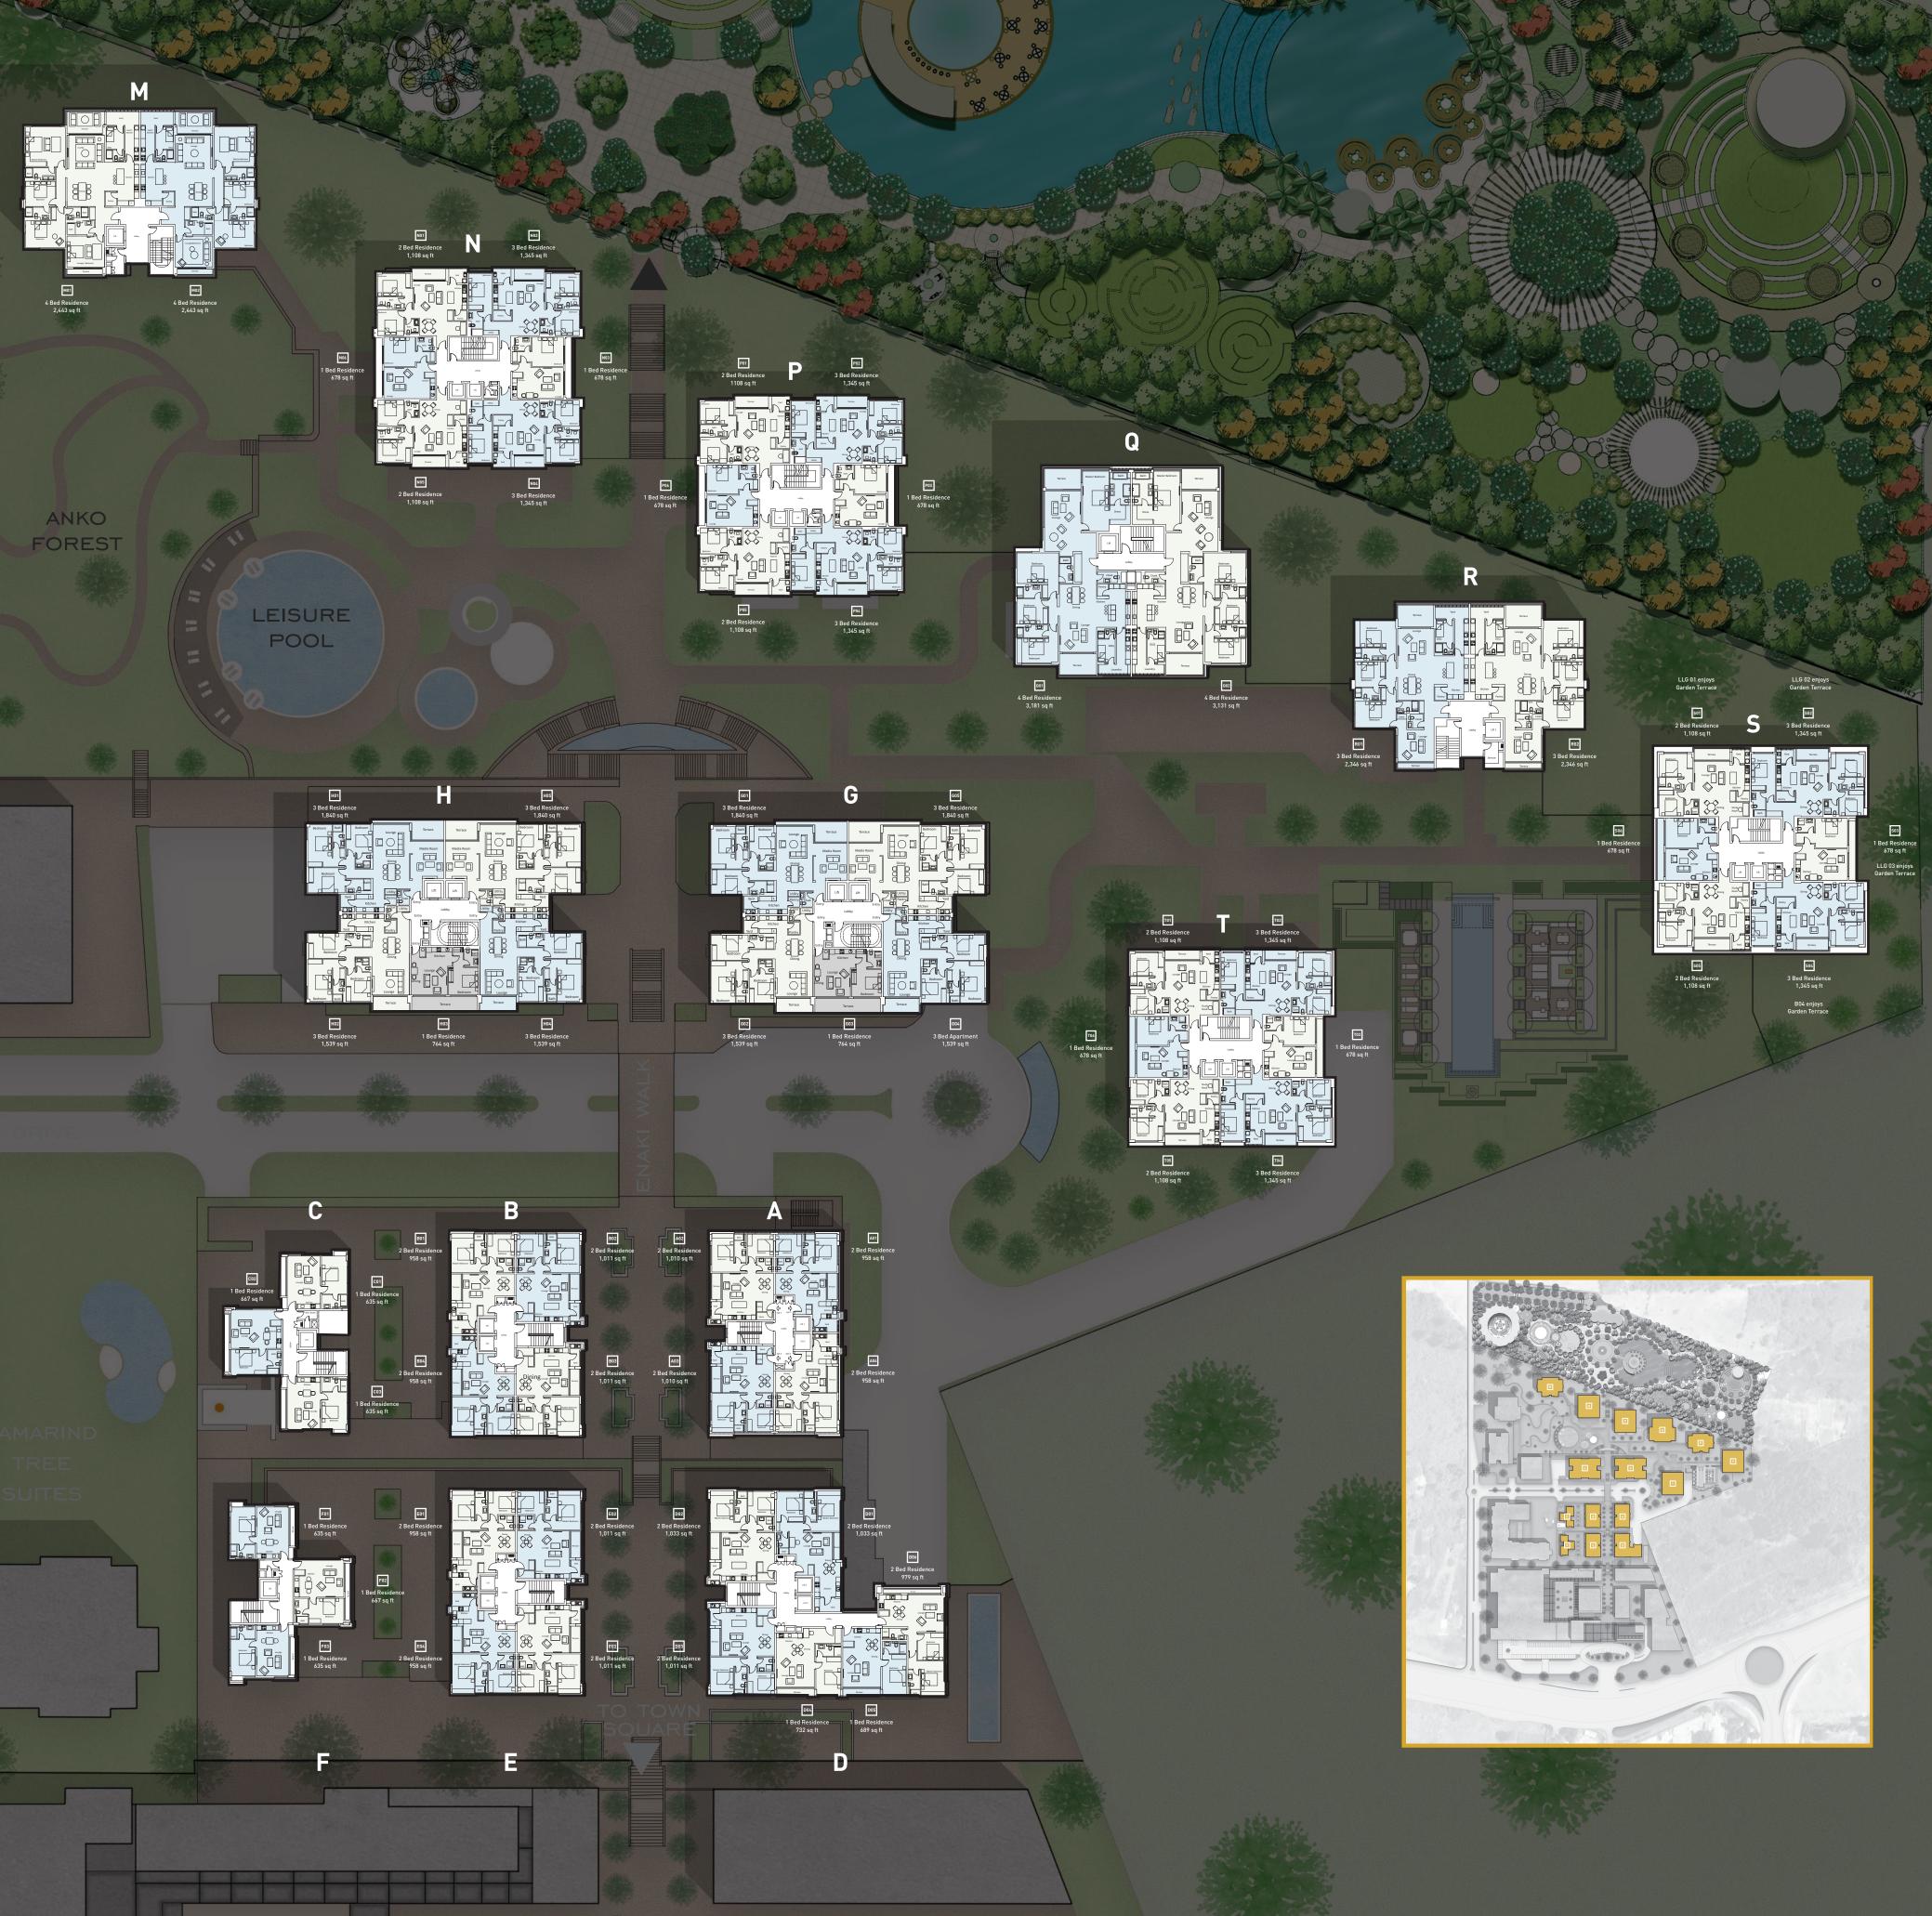

DETAILS,
FLOORPLANS &
SPECIFICATIONS

|                        | Living Townside                           | Living Parkside                                                            |
|------------------------|-------------------------------------------|----------------------------------------------------------------------------|
| Location               | A, B, C, D, E, F                          | G, H, J, K, L, M, N,<br>P, Q, R, S, T                                      |
| Number of<br>Buildings | 6                                         | 12                                                                         |
| Pedestrian Access      | Enaki Drive<br>Town Square<br>Enso Bridge | Enaki Drive<br>Enso Bridge<br>Five Senses<br>Botanical Garden              |
| Vehicular Access       | Enaki Drive<br>Town Square                | Enaki Drive<br>Town Square                                                 |
| Parking Location       | Basements P4<br>and P5                    | Basements P1, P2<br>and P3                                                 |
| First Release          | Block numbers<br>A, B, C, D, E, F         | Block numbers G,<br>H, Q, R, S, T                                          |
| Unit Types             | 1 Bedroom,<br>2 Bedroom                   | Studio, 1 Bedroom, 2 Bedroom, 3 Bedroom, 4 Bedroom, Duplexes and Penthouse |