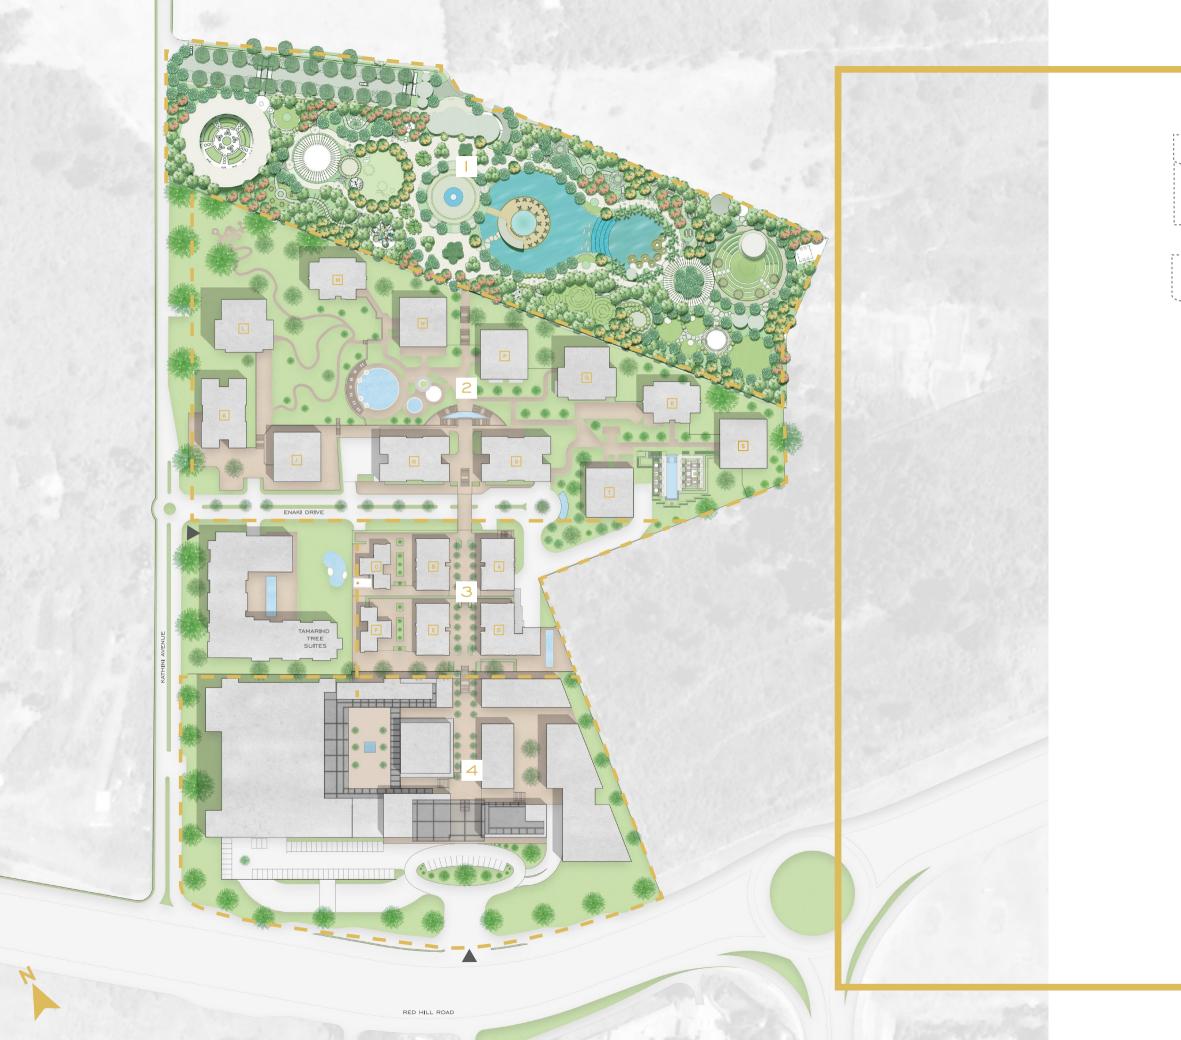

DETAILS,
FLOORPLANS &
SPECIFICATIONS

|                        | Living Townside                           | Living Parkside                                                            |
|------------------------|-------------------------------------------|----------------------------------------------------------------------------|
| Location               | A, B, C, D, E, F                          | G, H, J, K, L, M, N,<br>P, Q, R, S, T                                      |
| Number of<br>Buildings | 6                                         | 12                                                                         |
| Pedestrian Access      | Enaki Drive<br>Town Square<br>Enso Bridge | Enaki Drive<br>Enso Bridge<br>Five Senses<br>Botanical Garden              |
| Vehicular Access       | Enaki Drive<br>Town Square                | Enaki Drive<br>Town Square                                                 |
| Parking Location       | Basements P4<br>and P5                    | Basements P1, P2<br>and P3                                                 |
| First Release          | Block numbers<br>A, B, C, D, E, F         | Block numbers G,<br>H, Q, R, S, T                                          |
| Unit Types             | 1 Bedroom,<br>2 Bedroom                   | Studio, 1 Bedroom, 2 Bedroom, 3 Bedroom, 4 Bedroom, Duplexes and Penthouse |